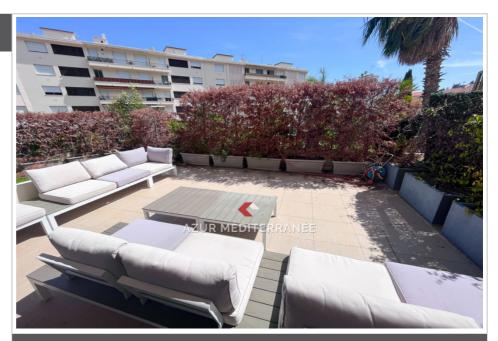

Rentals apartment

Surface : 35 m<sup>2</sup>

View : Citadine

Secured residence

Energy class (dpe) : C

Emission of greenhouse gases (ges) : A

Features :

1 terrace 1 show er 1 WC

## Apartment Beaulieu-sur-Mer

YEARLY RENTAL Beautiful studio of  $35m^2$  of living space in the center of Beaulieu sur mer. The apartment is as follows: A large room with a bed, a sofa bed, plenty of storage, a dining table. The studio opens onto a large terrace which is very pleasant in summer and in mid-season. The kitchen is independent and equipped. "The agency's opinion": Apartment in the heart of Beaulieu sur mer, close to all amenities, the train station, beaches and restaurants. The village also offers various nautical and cultural activities: you are 5 minutes walk from the famous Kerylos villa for example.